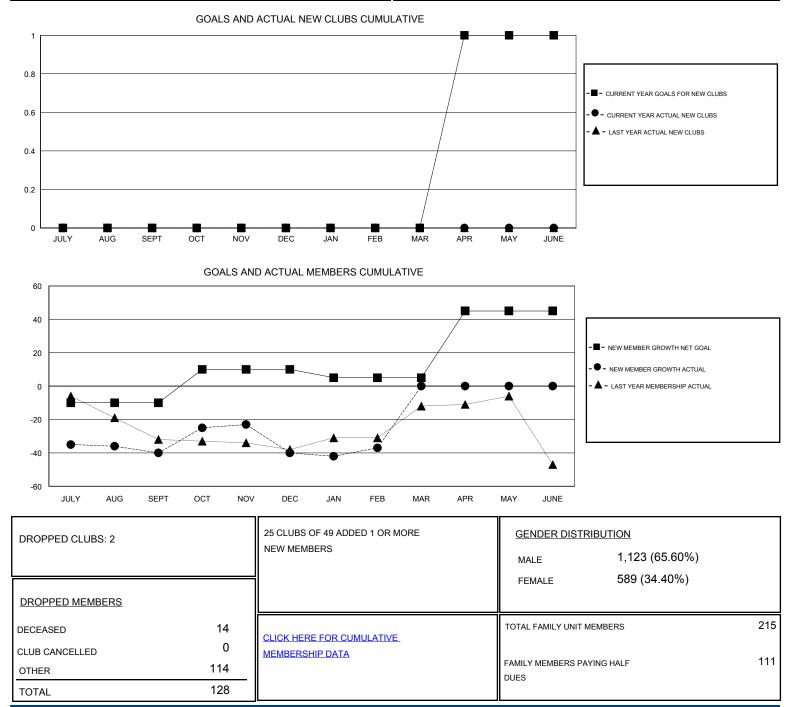

## District 33 S

Results as of: 2/28/2017

| GMT: ED LECIU         | S             | LOCATION MASSACHUSETTS |               |                       |                                                                |                                                              |                                                    |
|-----------------------|---------------|------------------------|---------------|-----------------------|----------------------------------------------------------------|--------------------------------------------------------------|----------------------------------------------------|
| Clubs                 |               |                        |               | Members               |                                                                |                                                              |                                                    |
| RESULTS FOR 2016-2017 |               |                        |               | RESULTS FOR 2016-2017 |                                                                |                                                              |                                                    |
| QUARTER               | NEW CLUB GOAL | NEW CLUBS              | DROPPED CLUBS | QUARTER               | NEW MEMBER GROWTH<br>NET GOAL (not reinstated<br>or transfers) | NEW MEMBER<br>GROWTH ACTUAL (not<br>reinstated or transfers) | DROPPED<br>MEMBERS ACTUAL<br>(including transfers) |
| JULY/AUG/SEPT         | 0             | 0                      | 2             | JULY/AUG/SEPT         | -10                                                            | 28                                                           | 68                                                 |
| OCT/NOV/DEC           | 0             | 0                      | 0             | OCT/NOV/DEC           | 20                                                             | 42                                                           | 42                                                 |
| JAN/FEB/MAR           | 0             | 0                      | 0             | JAN/FEB/MAR           | -5                                                             | 20                                                           | 17                                                 |
| APR/MAY/JUNE          | 1             | 0                      | 0             | APR/MAY/JUNE          | 40                                                             | 0                                                            | 0                                                  |